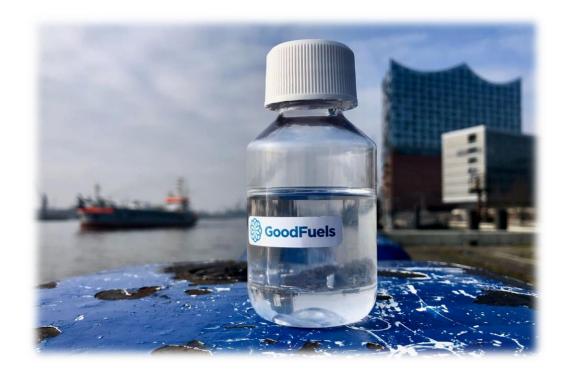

#### Use of most advanced biofuels:

- Climate-neutral climate conditioning
- Through advanced, waste-based biofuels
- Guaranteed sustainability
- Lab tested from 45°C up to +45°C